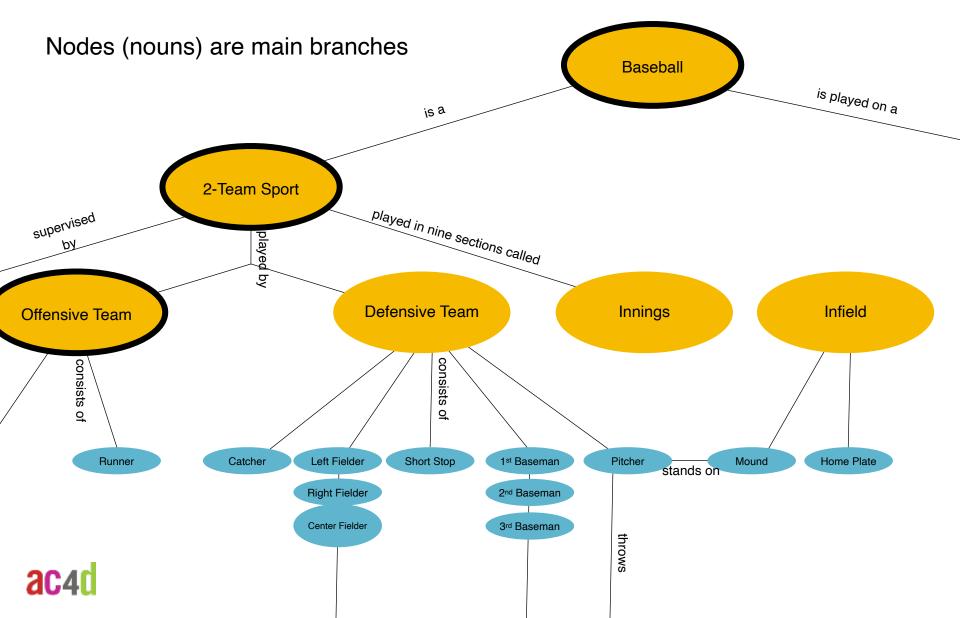

#### 2. Identify the main branches of the map.

Use frequency of connections, as well as common sense. Create the backbone or structure of the map so that it makes a cohesive sentence.

#### A CONCEPT MAP/

- 1. Visualizes both the forest and the trees
- 2. Rarely has a "beginning" and "end"
- 3. Helps people find their way
- 4. Provides direction and instruction
- 5. Forces selectivity, abstraction, prioritization and hierarchy
- 6. Is visual (a tool for perception)
- 7. Is semantic (a tool for cognition)
- 8. Represents the user's mental model of a how a system might work
- 9. Can also represent the designer's manifest model of how a system might appear