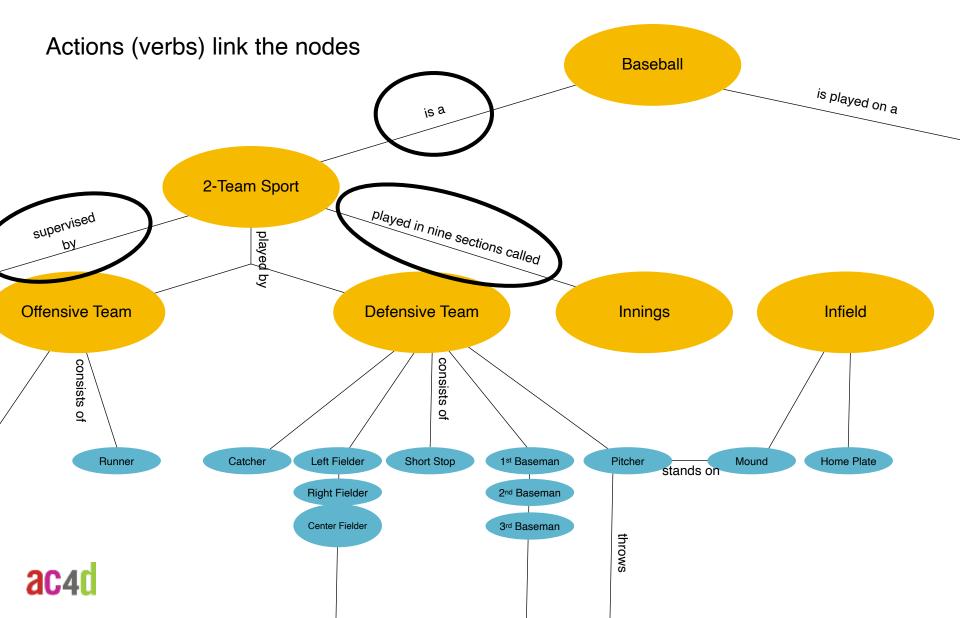

Identify relationships; these are qualitative and require interpretation.

#### 2. Identify the main branches of the map.

Use frequency of connections, as well as common sense. Create the backbone or structure of the map so that it makes a cohesive sentence.