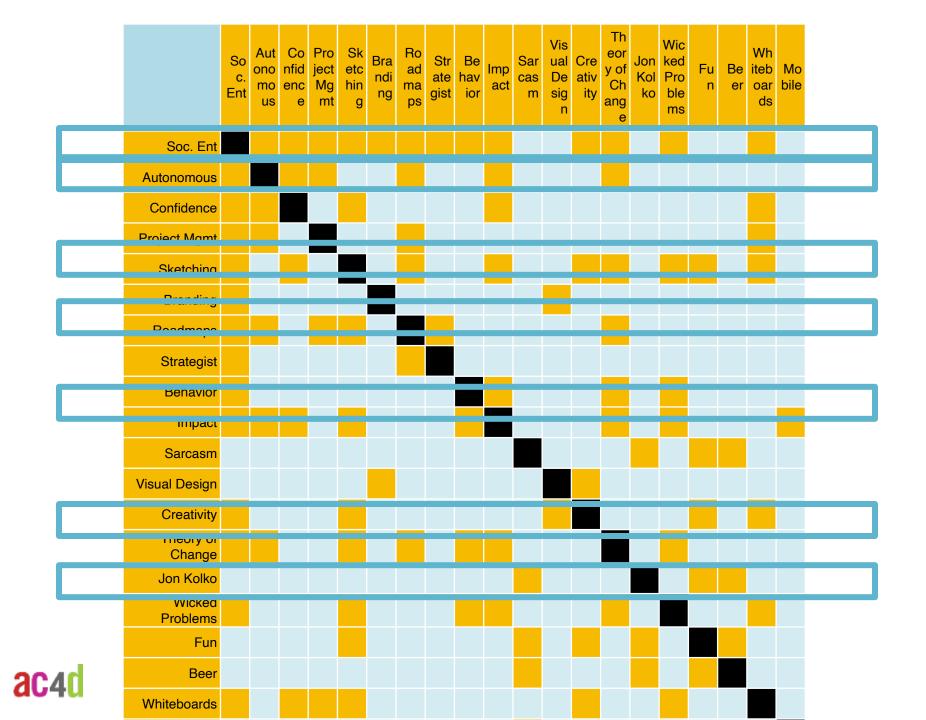

#### Create a matrix showing the relations of terms 1.

List terms. Identify the main elements that make up the system; lean on your contextual research to understand the words that matter to the users the most. Create empty matrix, plotting the words against themselves.

Identify relationships; these are qualitative and require interpretation.

#### For example... Making a concept map of AC4D.

| Social<br>Entrepreneurship | Autonomous       | Confidence  | Project<br>Management |  |  |  |  |
|----------------------------|------------------|-------------|-----------------------|--|--|--|--|
| Sketching                  | Branding         | Roadmaps    | Strategist            |  |  |  |  |
| Behavior                   | Impact           | Sarcasm     | Visual Design         |  |  |  |  |
| Creativity                 | Theory of Change | Jon Kolko   | Wicked Problems       |  |  |  |  |
| Fun                        | Beer             | Whiteboards | Mobile                |  |  |  |  |

|                     | So<br>c.<br>Ent | Aut<br>ono<br>mo<br>us | Co<br>nfid<br>enc<br>e | Pro<br>ject<br>Mg<br>mt | Sk<br>etc<br>hin<br>g | Bra<br>ndi<br>ng | Ro<br>ad<br>ma<br>ps | Str<br>ate<br>gist | Be<br>hav<br>ior | Imp<br>act | Sar<br>cas<br>m | Vis<br>ual<br>De<br>sig<br>n | Cre<br>ativ<br>ity | Th<br>eor<br>y of<br>Ch<br>ang<br>e | Jon<br>Kol<br>ko | Wic<br>ked<br>Pro<br>ble<br>ms | Fu<br>n | Be<br>er | Wh<br>iteb<br>oar<br>ds |  |
|---------------------|-----------------|------------------------|------------------------|-------------------------|-----------------------|------------------|----------------------|--------------------|------------------|------------|-----------------|------------------------------|--------------------|-------------------------------------|------------------|--------------------------------|---------|----------|-------------------------|--|
| Soc. Ent            |                 |                        |                        |                         |                       |                  |                      |                    |                  |            |                 |                              |                    |                                     |                  |                                |         |          |                         |  |
| Autonomous          |                 |                        |                        |                         |                       |                  |                      |                    |                  |            |                 |                              |                    |                                     |                  |                                |         |          |                         |  |
| Confidence          |                 |                        |                        |                         |                       |                  |                      |                    |                  |            |                 |                              |                    |                                     |                  |                                |         |          |                         |  |
| Project Mgmt        |                 |                        |                        |                         |                       |                  |                      |                    |                  |            |                 |                              |                    |                                     |                  |                                |         |          |                         |  |
| Sketching           |                 |                        |                        |                         |                       |                  |                      |                    |                  |            |                 |                              |                    |                                     |                  |                                |         |          |                         |  |
| Branding            |                 |                        |                        |                         |                       |                  |                      |                    |                  |            |                 |                              |                    |                                     |                  |                                |         |          |                         |  |
| Roadmaps            |                 |                        |                        |                         |                       |                  |                      |                    |                  |            |                 |                              |                    |                                     |                  |                                |         |          |                         |  |
| Strategist          |                 |                        |                        |                         |                       |                  |                      |                    |                  |            |                 |                              |                    |                                     |                  |                                |         |          |                         |  |
| Behavior            |                 |                        |                        |                         |                       |                  |                      |                    |                  |            |                 |                              |                    |                                     |                  |                                |         |          |                         |  |
| Impact              |                 |                        |                        |                         |                       |                  |                      |                    |                  |            |                 |                              |                    |                                     |                  |                                |         |          |                         |  |
| Sarcasm             |                 |                        |                        |                         |                       |                  |                      |                    |                  |            |                 |                              |                    |                                     |                  |                                |         |          |                         |  |
| Visual Design       |                 |                        |                        |                         |                       |                  |                      |                    |                  |            |                 |                              |                    |                                     |                  |                                |         |          |                         |  |
| Creativity          |                 |                        |                        |                         |                       |                  |                      |                    |                  |            |                 |                              |                    |                                     |                  |                                |         |          |                         |  |
| Theory of<br>Change |                 |                        |                        |                         |                       |                  |                      |                    |                  |            |                 |                              |                    |                                     |                  |                                |         |          |                         |  |
| Jon Kolko           |                 |                        |                        |                         |                       |                  |                      |                    |                  |            |                 |                              |                    |                                     |                  |                                |         |          |                         |  |
| Wicked<br>Problems  |                 |                        |                        |                         |                       |                  |                      |                    |                  |            |                 |                              |                    |                                     |                  |                                |         |          |                         |  |
| Fun                 |                 |                        |                        |                         |                       |                  |                      |                    |                  |            |                 |                              |                    |                                     |                  |                                |         |          |                         |  |
| Beer                |                 |                        |                        |                         |                       |                  |                      |                    |                  |            |                 |                              |                    |                                     |                  |                                |         |          |                         |  |
| Whiteboards         |                 |                        |                        |                         |                       |                  |                      |                    |                  |            |                 |                              |                    |                                     |                  |                                |         |          |                         |  |