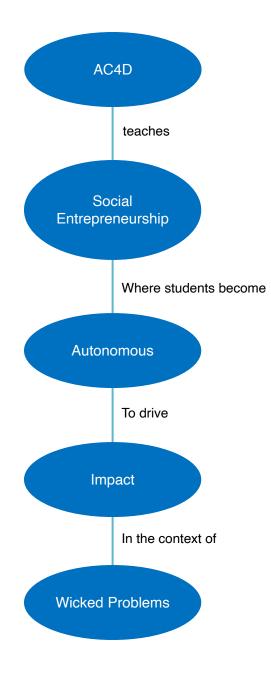

#### 2. Identify the main branches of the map.

Use frequency of connections, as well as common sense. Create the backbone or structure of the map so that it makes a cohesive sentence.

#### 3. Fill in the rest of the structure

Be sure to represent all of the elements in the system.

#### 4. Enhance with visual design

Use visual design to clarify and make the content more accessible .

#### For example... Making a concept map of AC4D.

| Social<br>Entrepreneurship | Autonomous       | Confidence  | Project<br>Management |  |  |  |  |
|----------------------------|------------------|-------------|-----------------------|--|--|--|--|
| Sketching                  | Branding         | Roadmaps    | Strategist            |  |  |  |  |
| Behavior                   | Impact           | Sarcasm     | Visual Design         |  |  |  |  |
| Creativity                 | Theory of Change | Jon Kolko   | Wicked Problems       |  |  |  |  |
| Fun                        | Beer             | Whiteboards | Mobile                |  |  |  |  |