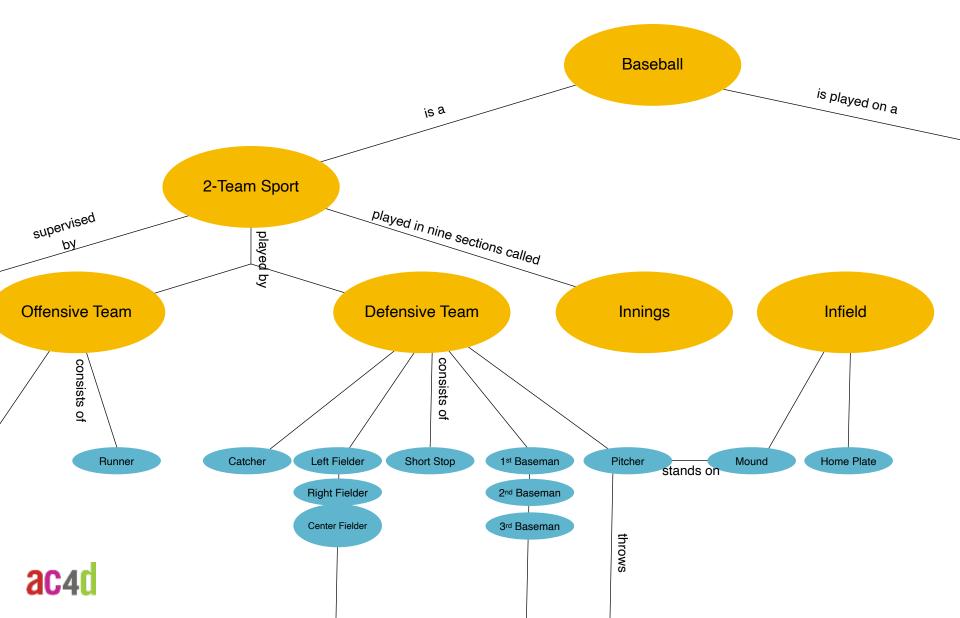

## For Example...

#### Create a matrix showing the relations of terms 1.

List terms. Identify the main elements that make up the system; lean on your contextual research to understand the words that matter to the users the most. Create empty matrix, plotting the words against themselves.

Identify relationships; these are qualitative and require interpretation.

#### 2. Identify the main branches of the map.

Use frequency of connections, as well as common sense. Create the backbone or structure of the map so that it makes a cohesive sentence.

#### 3. Fill in the rest of the structure

Be sure to represent all of the elements in the system.

#### 4. Enhance with visual design

Use visual design to clarify and make the content more accessible .

#### For example... Making a concept map of AC4D.

| Social<br>Entrepreneurship | Autonomous       | Confidence  | Project<br>Management |  |  |  |  |
|----------------------------|------------------|-------------|-----------------------|--|--|--|--|
| Sketching                  | Branding         | Roadmaps    | Strategist            |  |  |  |  |
| Behavior                   | Impact           | Sarcasm     | Visual Design         |  |  |  |  |
| Creativity                 | Theory of Change | Jon Kolko   | Wicked Problems       |  |  |  |  |
| Fun                        | Beer             | Whiteboards | Mobile                |  |  |  |  |