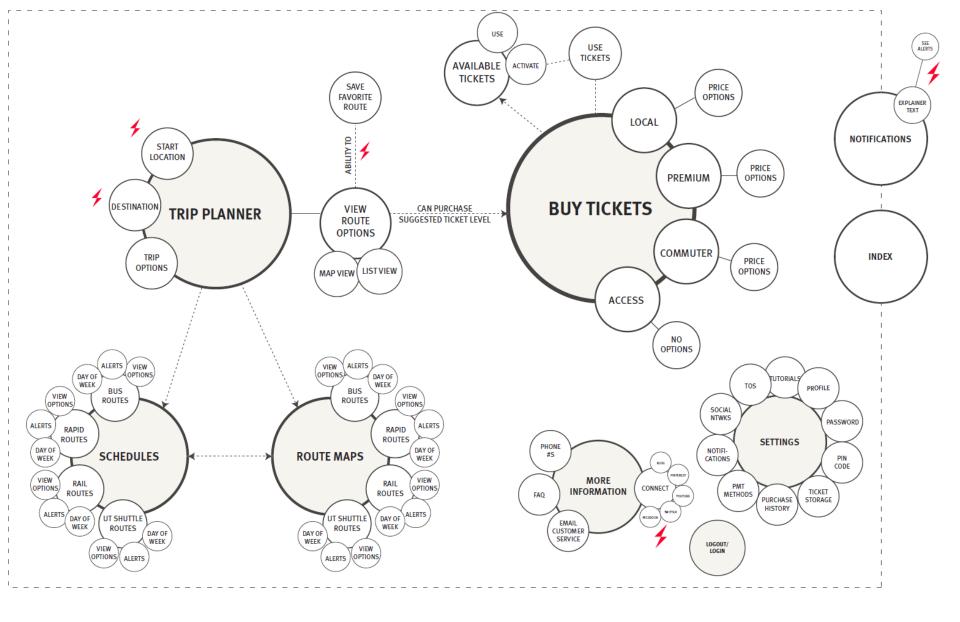

## Concept Map We'll use a concept map to understand the organization and boundaries of a complex system.

Think of it as a translation between words and visuals – a way of jumping from a set of written requirements to an initial design schema.

## For Example...