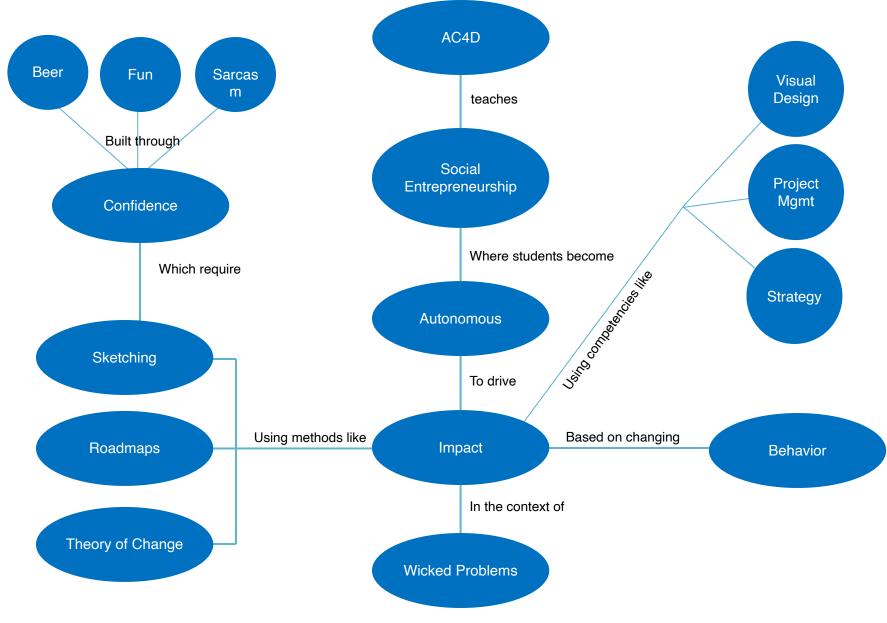

#### 2. Identify the main branches of the map.

Use frequency of connections, as well as common sense. Create the backbone or structure of the map so that it makes a cohesive sentence.

#### 3. Fill in the rest of the structure

Be sure to represent all of the elements in the system.

#### 4. Enhance with visual design

Use visual design to clarify and make the content more accessible .

#### For example... Making a concept map of AC4D.

| Social<br>Entrepreneurship | Autonomous       | Confidence  | Project<br>Management |  |  |  |  |
|----------------------------|------------------|-------------|-----------------------|--|--|--|--|
| Sketching                  | Branding         | Roadmaps    | Strategist            |  |  |  |  |
| Behavior                   | Impact           | Sarcasm     | Visual Design         |  |  |  |  |
| Creativity                 | Theory of Change | Jon Kolko   | Wicked Problems       |  |  |  |  |
| Fun                        | Beer             | Whiteboards | Mobile                |  |  |  |  |